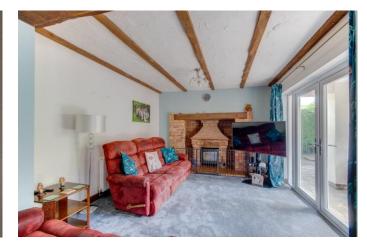

Inside, the layout comprises an entrance hall, utility room, WC, reception room with a walk-in bay window, fitted kitchen with a Belfast sink overlooking the rear garden, and a lounge/diner with two sets of French doors leading to the patio. The ground floor is completed by a double garage with loft space. Upstairs, there are four double bedrooms, with the master featuring a walk-in bay window and an ensuite shower room. Additionally, there is a family bathroom with a shower over bath.