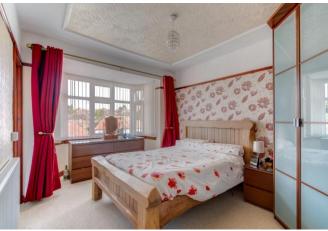

Inside, the layout comprises an entrance hall, utility room, WC, reception room with a walk-in bay window, fitted kitchen with a Belfast sink overlooking the rear garden, and a lounge/diner with two sets of French doors leading to the patio. The ground floor is completed by a double garage with loft space. Upstairs, there are four double bedrooms, with the master featuring a walk-in bay window and an ensuite shower room. Additionally, there is a family bathroom with a shower over bath.

Master Bedroom 15'3" (4.65) (into bay) x 10' (3.05) Ensuite Shower Room 6'7" x 5'4" (2m x 1.63m) Bedroom Two 11'10" x 11'7" (3.6m x 3.53m) Bedroom Three 11'4" x 11'7" (3.45m x 3.53m) Bedroom Four 8' x 10'8" (2.44m x 3.25m) Bathroom 8' x 6'8" (2.44m x 2.03m)