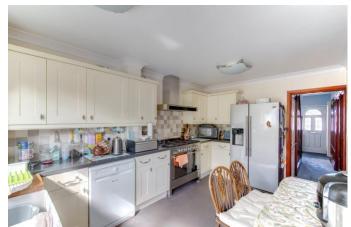

Inside, the layout comprises an entrance hall, utility room, WC, reception room with a walk-in bay window, fitted kitchen with a Belfast sink overlooking the rear garden, and a lounge/diner with two sets of French doors leading to the patio. The ground floor is completed by a double garage with loft space. Upstairs, there are four double bedrooms, with the master featuring a walk-in bay window and an ensuite shower room. Additionally, there is a family bathroom with a shower over bath.

## **Details:**

Entrance Hall Utility Room 5'4" x 4'3" (1.63m x 1.3m) WC

Kitchen 14'8" x 9'6" (4.47m x 2.9m) Lounge/ Diner 17'8" (5.38) x 23'5" (7.14) (both max) Reception Room 14'7" (4.45) (into bay) x 10'8" (3.25) Double Garage 14'7" x 22'5" (4.45m x 6.83m) Garage Loft 12'7" x 11'9" (3.84m x 3.58m) First Floor Landing