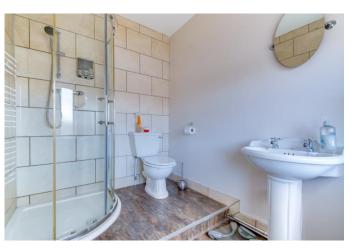

Inside, the layout comprises an entrance hall, utility room, WC, reception room with a walk-in bay window, fitted kitchen with a Belfast sink overlooking the rear garden, and a lounge/diner with two sets of French doors leading to the patio. The ground floor is completed by a double garage with loft space. Upstairs, there are four double bedrooms, with the master featuring a walk-in bay window and an ensuite shower room. Additionally, there is a family bathroom with a shower over bath.

Master Bedroom 15'3" (4.65) (into bay) x 10' (3.05) Ensuite Shower Room 6'7" x 5'4" (2m x 1.63m) Bedroom Two 11'10" x 11'7" (3.6m x 3.53m) Bedroom Three 11'4" x 11'7" (3.45m x 3.53m) Bedroom Four 8' x 10'8" (2.44m x 3.25m) Bathroom 8' x 6'8" (2.44m x 2.03m)