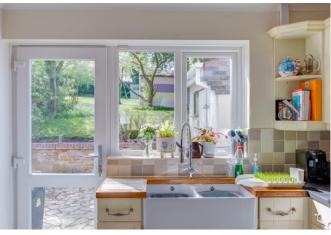

Inside, the layout comprises an entrance hall, utility room, WC, reception room with a walk-in bay window, fitted kitchen with a Belfast sink overlooking the rear garden, and a lounge/diner with two sets of French doors leading to the patio. The ground floor is completed by a double garage with loft space. Upstairs, there are four double bedrooms, with the master featuring a walk-in bay window and an ensuite shower room. Additionally, there is a family bathroom with a shower over bath.