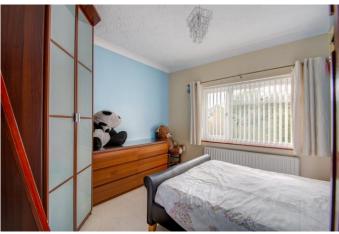

Inside, the layout comprises an entrance hall, utility room, WC, reception room with a walk-in bay window, fitted kitchen with a Belfast sink overlooking the rear garden, and a lounge/diner with two sets of French doors leading to the patio. The ground floor is completed by a double garage with loft space. Upstairs, there are four double bedrooms, with the master featuring a walk-in bay window and an ensuite shower room. Additionally, there is a family bathroom with a shower over bath.

Master Bedroom 15'3" (4.65) (into bay) x 10' (3.05) Ensuite Shower Room 6'7" x 5'4" (2m x 1.63m) Bedroom Two 11'10" x 11'7" (3.6m x 3.53m) Bedroom Three 11'4" x 11'7" (3.45m x 3.53m) Bedroom Four 8' x 10'8" (2.44m x 3.25m) Bathroom 8' x 6'8" (2.44m x 2.03m)