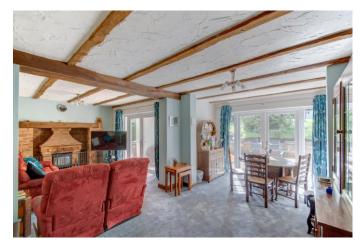

Inside, the layout comprises an entrance hall, utility room, WC, reception room with a walk-in bay window, fitted kitchen with a Belfast sink overlooking the rear garden, and a lounge/diner with two sets of French doors leading to the patio. The ground floor is completed by a double garage with loft space. Upstairs, there are four double bedrooms, with the master featuring a walk-in bay window and an ensuite shower room. Additionally, there is a family bathroom with a shower over bath.

## **Details:**

Entrance Hall Utility Room 5'4" x 4'3" (1.63m x 1.3m) WC

Kitchen 14'8" x 9'6" (4.47m x 2.9m) Lounge/ Diner 17'8" (5.38) x 23'5" (7.14) (both max) Reception Room 14'7" (4.45) (into bay) x 10'8" (3.25) Double Garage 14'7" x 22'5" (4.45m x 6.83m) Garage Loft 12'7" x 11'9" (3.84m x 3.58m) First Floor Landing