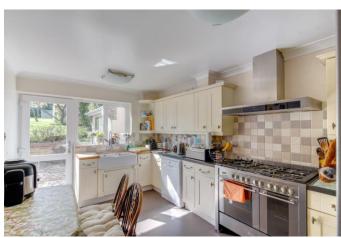

Inside, the layout comprises an entrance hall, utility room, WC, reception room with a walk-in bay window, fitted kitchen with a Belfast sink overlooking the rear garden, and a lounge/diner with two sets of French doors leading to the patio. The ground floor is completed by a double garage with loft space. Upstairs, there are four double bedrooms, with the master featuring a walk-in bay window and an ensuite shower room. Additionally, there is a family bathroom with a shower over bath.

## **Details:**

Entrance Hall Utility Room 5'4" x 4'3" (1.63m x 1.3m) WC

Kitchen 14'8" x 9'6" (4.47m x 2.9m) Lounge/ Diner 17'8" (5.38) x 23'5" (7.14) (both max) Reception Room 14'7" (4.45) (into bay) x 10'8" (3.25) Double Garage 14'7" x 22'5" (4.45m x 6.83m) Garage Loft 12'7" x 11'9" (3.84m x 3.58m) First Floor Landing