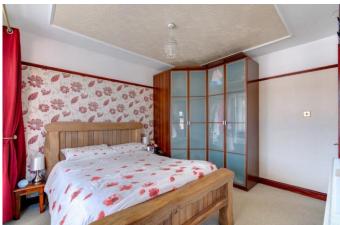

Inside, the layout comprises an entrance hall, utility room, WC, reception room with a walk-in bay window, fitted kitchen with a Belfast sink overlooking the rear garden, and a lounge/diner with two sets of French doors leading to the patio. The ground floor is completed by a double garage with loft space. Upstairs, there are four double bedrooms, with the master featuring a walk-in bay window and an ensuite shower room. Additionally, there is a family bathroom with a shower over bath.

Master Bedroom 15'3" (4.65) (into bay) x 10' (3.05) Ensuite Shower Room 6'7" x 5'4" (2m x 1.63m) Bedroom Two 11'10" x 11'7" (3.6m x 3.53m) Bedroom Three 11'4" x 11'7" (3.45m x 3.53m) Bedroom Four 8' x 10'8" (2.44m x 3.25m) Bathroom 8' x 6'8" (2.44m x 2.03m)