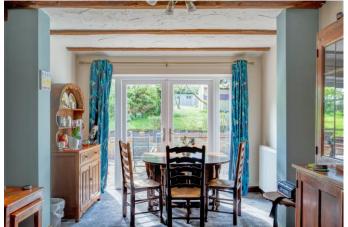

Inside, the layout comprises an entrance hall, utility room, WC, reception room with a walk-in bay window, fitted kitchen with a Belfast sink overlooking the rear garden, and a lounge/diner with two sets of French doors leading to the patio. The ground floor is completed by a double garage with loft space. Upstairs, there are four double bedrooms, with the master featuring a walk-in bay window and an ensuite shower room. Additionally, there is a family bathroom with a shower over bath.

## **Details:**

Entrance Hall Utility Room 5'4" x 4'3" (1.63m x 1.3m) WC

Kitchen 14'8" x 9'6" (4.47m x 2.9m) Lounge/ Diner 17'8" (5.38) x 23'5" (7.14) (both max) Reception Room 14'7" (4.45) (into bay) x 10'8" (3.25) Double Garage 14'7" x 22'5" (4.45m x 6.83m) Garage Loft 12'7" x 11'9" (3.84m x 3.58m) First Floor Landing