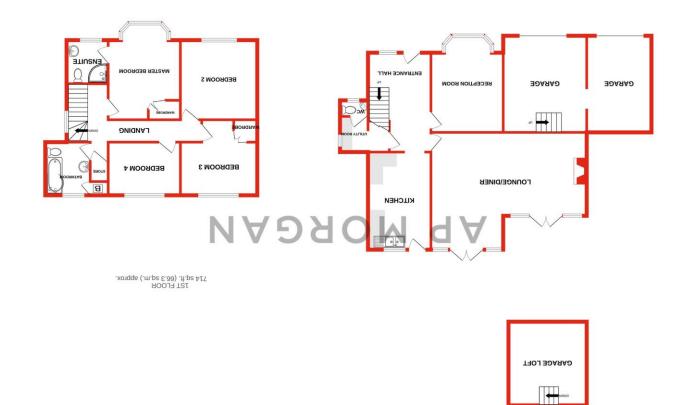

Inside, the layout comprises an entrance hall, utility room, WC, reception room with a walk-in bay window, fitted kitchen with a Belfast sink overlooking the rear garden, and a lounge/diner with two sets of French doors leading to the patio. The ground floor is completed by a double garage with loft space. Upstairs, there are four double bedrooms, with the master featuring a walk-in bay window and an ensuite shower room. Additionally, there is a family bathroom with a shower over bath.

## **Details:**

Entrance Hall Utility Room 5'4" x 4'3" (1.63m x 1.3m) WC

Kitchen 14'8" x 9'6" (4.47m x 2.9m) Lounge/ Diner 17'8" (5.38) x 23'5" (7.14) (both max) Reception Room 14'7" (4.45) (into bay) x 10'8" (3.25) Double Garage 14'7" x 22'5" (4.45m x 6.83m) Garage Loft 12'7" x 11'9" (3.84m x 3.58m) First Floor Landing

Master Bedroom 15'3" (4.65) (into bay) x 10' (3.05) Ensuite Shower Room 6'7" x 5'4" (2m x 1.63m) Bedroom Two 11'10" x 11'7" (3.6m x 3.53m) Bedroom Three 11'4" x 11'7" (3.45m x 3.53m) Bedroom Four 8' x 10'8" (2.44m x 3.25m) Bathroom 8' x 6'8" (2.44m x 2.03m)