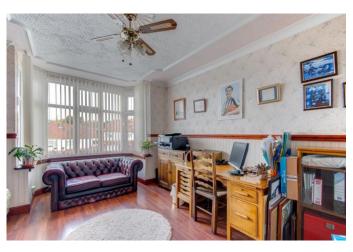

Inside, the layout comprises an entrance hall, utility room, WC, reception room with a walk-in bay window, fitted kitchen with a Belfast sink overlooking the rear garden, and a lounge/diner with two sets of French doors leading to the patio. The ground floor is completed by a double garage with loft space. Upstairs, there are four double bedrooms, with the master featuring a walk-in bay window and an ensuite shower room. Additionally, there is a family bathroom with a shower over bath.